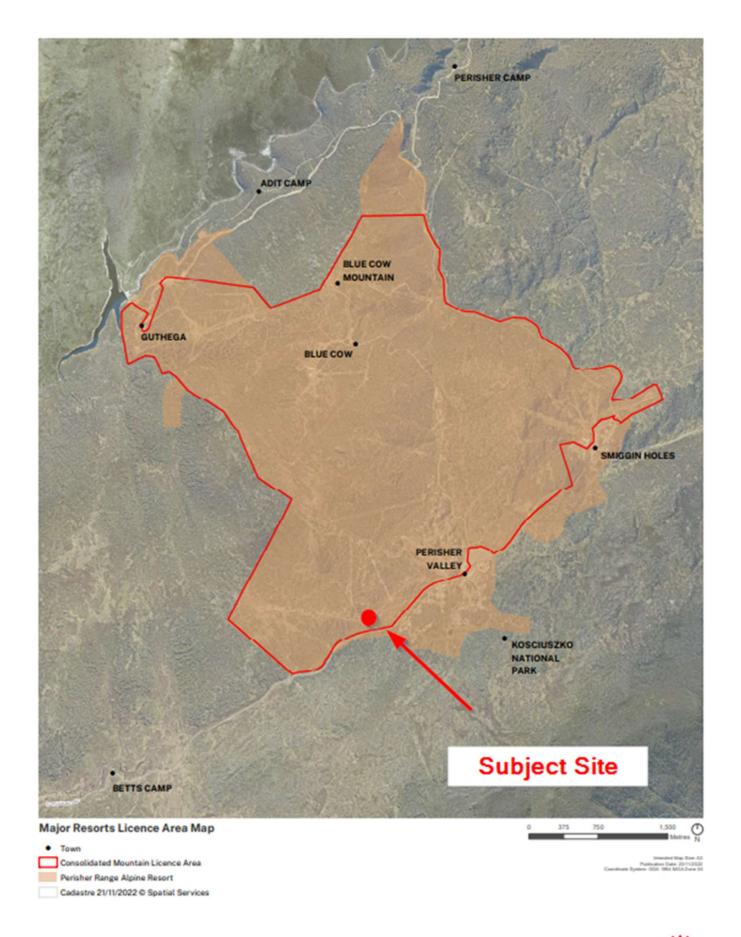

28/05/2024

Uploaded to the Planning Portal

Endorsement of the Minister of Environment to Submit a Development Application as required by the NSW Planning Portal.

As per section 23 (7A) of the Environmental Planning and Assessment Regulation 2021 the consent of the owner of the land is not required for a development application for development on land identified as "Consolidated Mountain Licence Area" on the Major Resorts Licence Area Map [published by the Department. The subject land is within the Perisher Consolidated Mountain Licence Area (see attached):